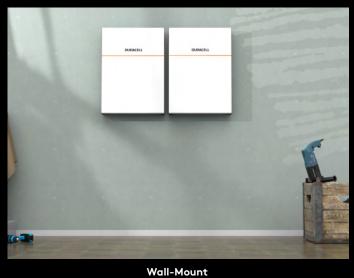

## **Dura5**Stack or Wall-Mount Battery



## Dura5 51.2V 100Ah LiFePO4

This 5.12kWh battery utilises the safest and highest performing chemistry; lithium iron phosphate.

The Dura5 boasts a 10 year warranty and 1C operation allowing you to charge each battery by 100A.

## **Key Features**

- 1C/1C charge and discharge
- Plug-and-play (all cables included)
- Master BMS autoselect
- Modular up to 32 units (stacks of 16)
- Module-level auto-balancing.
  Add additional batteries at any time
- 📫 10 Year warranty







Stack (16 x 2)

## Dura5 5.12KWh LiFePO4 Technical Specification

| Product                                | Dura5                                |
|----------------------------------------|--------------------------------------|
| Model No.                              | PD-5KWH-50V-2G                       |
| Battery module energy (kWh)            | 5.12kWh                              |
| Useable energy (kWh)                   | 4.6kWh                               |
| Max output power (A)                   | 100A                                 |
| Peak output power (A)                  | 110A                                 |
| Nominal voltage (V)                    | 51.2Vdc                              |
| Operating voltage range (single phase) | 43.2V-56.8V