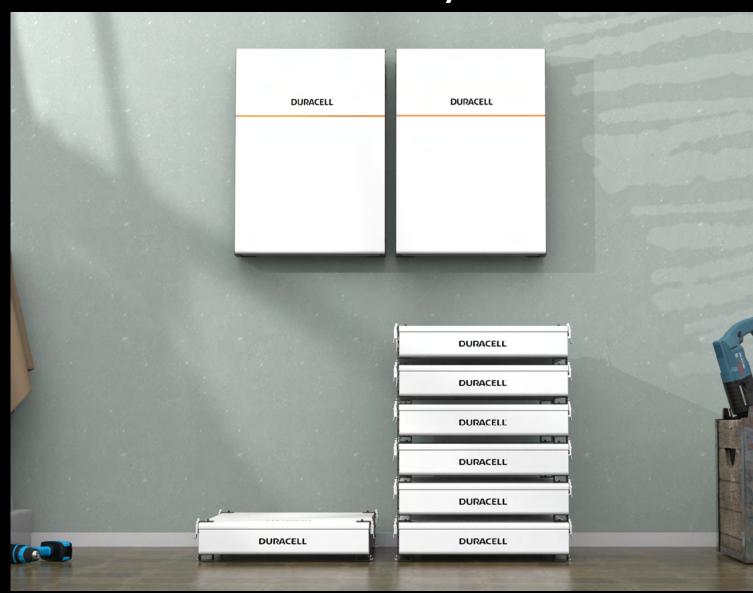

## **Dura5**Stack or Wall-Mount Battery



## Dura5 51.2V 100Ah LiFePO4

This 5.12kWh battery utilises the safest and highest performing chemistry; lithium iron phosphate.

The Dura5 boasts a 10 year warranty and 1C operation allowing you to charge each battery by 100A.

## **Key Features**

- 1C/1C charge and discharge
- Plug-and-play (all cables included)
- Master BMS autoselect
- Modular up to 32 units (stacks of 16)
- Module-level auto-balancing.
  Add additional batteries at any time
- 📫 10 Year warranty







Stack (16 x 2)

## Dura5 5.12KWh LiFePO4 Technical Specification

| Product                                | Dura5                                |
|----------------------------------------|--------------------------------------|
| Model No.                              | PD-5KWH-50V-2G                       |
| Batte