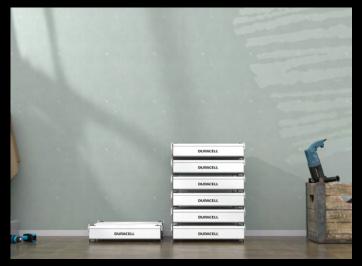

## **Dura5**Stack or Wall-Mount Battery



## Dura5 51.2V 100Ah LiFePO4

This 5.12kWh battery utilises the safest and highest performing chemistry; lithium iron phosphate.

The Dura5 boasts a 10 year warranty and 1C operation allowing you to charge each battery by 100A.

## **Key Features**

- 1C/1C charge and discharge
- Plug-and-play (all cables included)
- Master BMS autoselect
- Modular up to 32 units (stacks of 16)
- Module-level auto-balancing.
  Add additional batteries at any time
- 📫 10 Year warranty







Stack (16 x 2)

## Dura5 5.12KWh LiFePO4 Technical Specification

| Product                                | Dura5                                |
|----------------------------------------|--------------------------------------|
| Model No.                              | PD-5KWH-50V-2G                       |
| Battery module energy (kWh)            | 5.12kWh                              |
| Useable energy (kWh)                   | 4.6kWh                               |
| Max output power (A)                   | 100A                                 |
| Peak output power (A)                  | 110A                                 |
| Nominal voltage (V)                    | 51.2Vdc                              |
| Operating voltage range (single phase) | 43.2V-56.8V